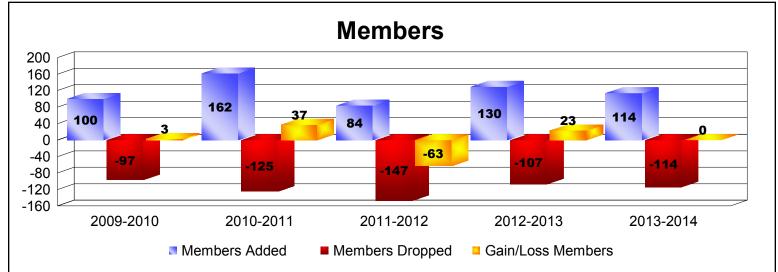

District T 1 As of June 2014 Cumulative

| Year      | New<br>Clubs | Dropped<br>Clubs | Gain/<br>Loss<br>Clubs | New<br>Members | Charter<br>Members | Reinstate<br>Members | Transfer<br>Members | Total<br>Member<br>Added | Total<br>Members<br>Dropped | Gain/<br>Loss<br>Members |
|-----------|--------------|------------------|------------------------|----------------|--------------------|----------------------|---------------------|--------------------------|-----------------------------|--------------------------|
| 2009-2010 | 0            | 0                | 0                      | 91             | 0                  | 7                    | 2                   | 100                      | -97                         | 3                        |
| 2010-2011 | 1            | 0                | 1                      | 103            | 26                 | 31                   | 2                   | 162                      | -125                        | 37                       |
| 2011-2012 | 0            | -2               | -2                     | 65             | 0                  | 15                   | 4                   | 84                       | -147                        | -63                      |
| 2012-2013 | 1            | -1               | 0                      | 86             | 26                 | 15                   | 3                   | 130                      | -107                        | 23                       |
| 2013-2014 | 0            | 0                | 0                      | 98             | 2                  | 5                    | 9                   | 114                      | -114                        | 0                        |
| Average   | 0            | -1               | 0                      | 89             | 11                 | 15                   | 4                   | 118                      | -118                        | 0                        |