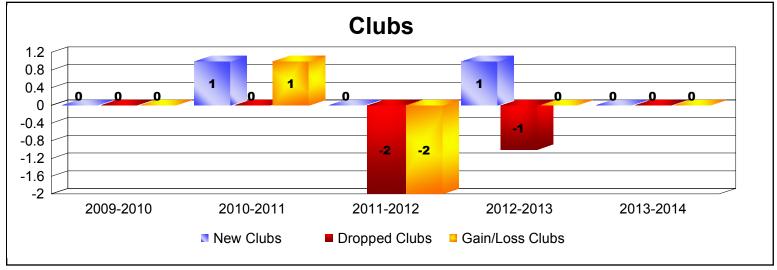

District T 1 As of June 2014 Cumulative

| Year      | New<br>Clubs | Dropped<br>Clubs | Gain/<br>Loss<br>Clubs | New<br>Members | Charter<br>Members | Reinstate<br>Members | Transfer<br>Members | Total<br>Member<br>Added | Total<br>Members<br>Dropped | Gain/<br>Loss<br>Members |
|-----------|--------------|------------------|------------------------|----------------|--------------------|----------------------|---------------------|--------------------------|-----------------------------|--------------------------|
| 2009-2010 | 0            | 0                | 0                      | 91             | 0                  | 7                    | 2                   | 100                      | -97                         | 3                        |
| 2010-2011 | 1            | 0                | 1                      | 103            | 26                 | 31                   | 2                   | 162                      | -125                        | 37                       |
| 2011-2012 | 0            | -2               | -2                     | 65             | 0                  | 15                   | 4                   | 84                       | -147                        | -63                      |
| 2012-2013 | 1            | -1               | 0                      | 86             | 26                 | 15                   | 3                   | 130                      | -107                        | 23                       |
| 2013-2014 | 0            | 0                | 0                      | 98             | 2                  | 5                    | 9                   | 114                      | -114                        | 0                        |
| Average   | 0            | -1               | 0                      | 89             | 11                 | 15                   | 4                   | 118                      | -118                        | 0                        |